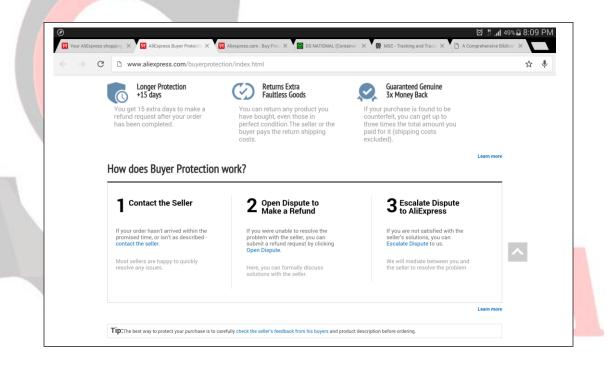

You are expected to go the post office with an identification card bearing the same name you used for your shipment. The ID Card could be either your voters card, National ID Card etc.

Upon identification your product is registered after which you sign and collect your product. At this point the shipment is almost complete. We say your shipment is ALMOST complete because after the receipt of your product you still have a role to fulfill. After the receipt of your product you are expected to go and confirm that you have received the product. This is to enable the online site to pay the seller of the product.

Also if you are not satisfied with the product or it doesn't meet the details shown to you by the buyer or the product got damaged enroute your destination – there is an opportunity for you to seek redress by way of full refund of your money or that the seller sends another better product.